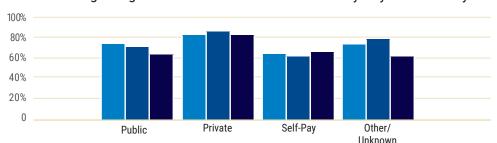

#### Mothers Beginning Pre-Natal Care in First Trimester by Payer of Delivery (1)