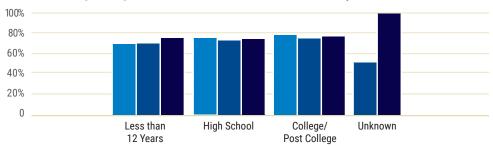

#### Mothers Beginning Pre-Natal Care in First Trimester by Level of Education (1)