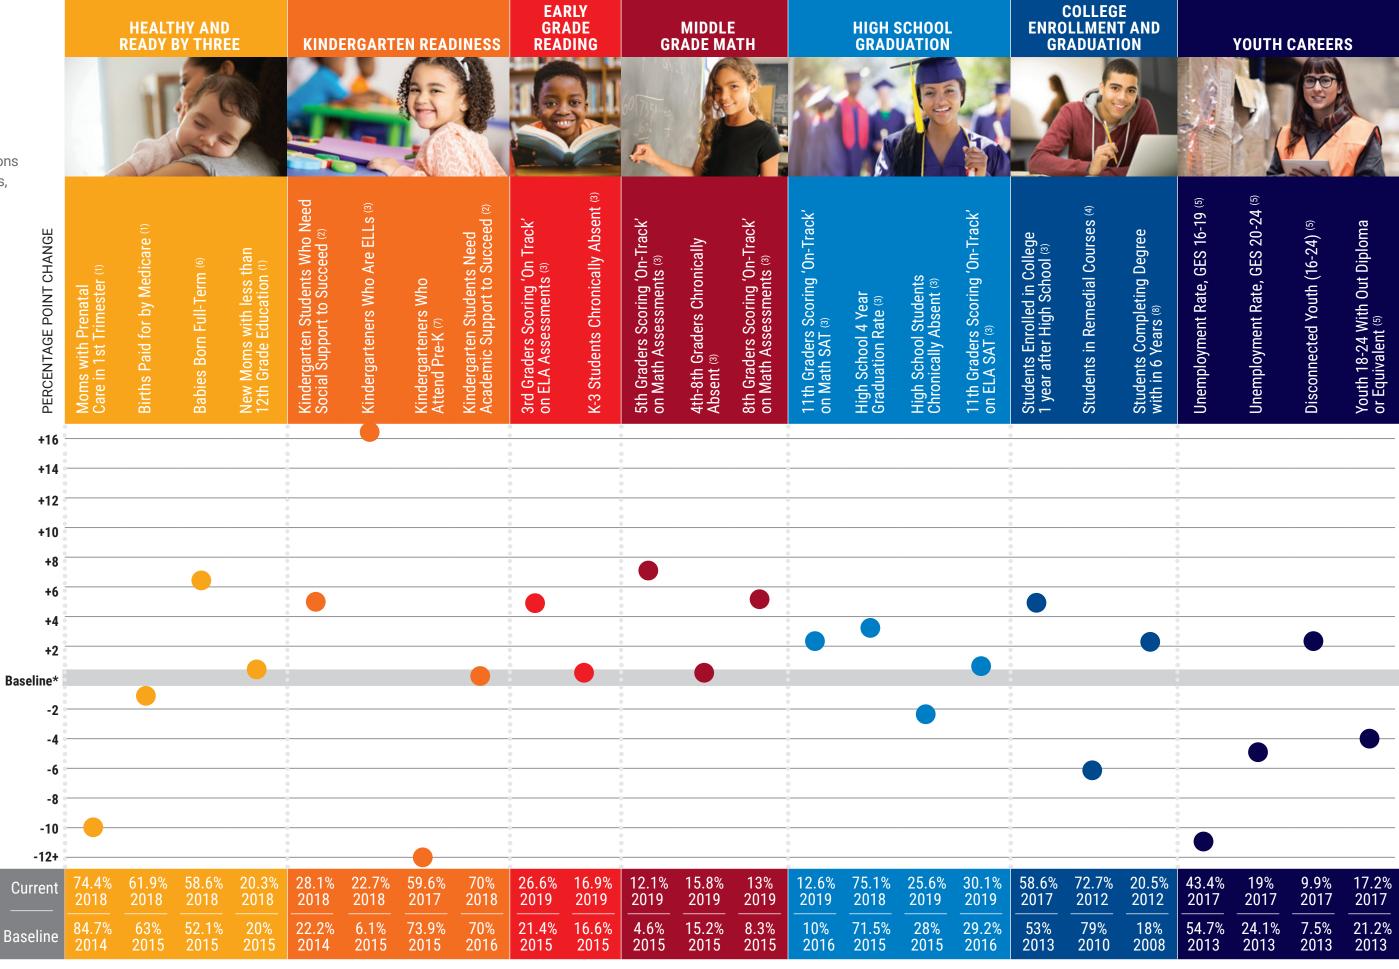

## Bridgeport Community Indicator Data

Indicator data measure our progress toward Outcome Goals. We use this data to inform decisions on resources, investments, and course direction.

- 1) Source: Connecticut Department of Public Health HSS Section, Oct 2019. Data for 2016, 2017, and 2018 births.
- 2) Source: Connecticut State Department of Education via EdSight. Kindergarten Entrance Inventory Results, 2017-2018 (for Bridgeport School District).
- 3) Source: Bridgeport Public Schools via EdSight. Data provided for 2017-2018, 2018-2019 school years.
- 4) Source: Connecticut Department of Education via Edsight Trends in Enrollment, Credit Attainment & Remediation Report (P20Win) 2015, 2016, 2017.
- 5) Source: American Community Survey, 2013-2017 Five Year Estimates
- 6) Source: Bridgeport Hospital and St. Vincent's Medical Center. Data for July 1 to June 30, 2015-16, 2016-2017, 2017-2018.
- 7) Source: Bridgeport Public Schools. Data provided for 2018-2019 school years.
- 8) Source: National Student Clearinghouse. 2010-2012 cohorts. Report published on 4/11/2019.