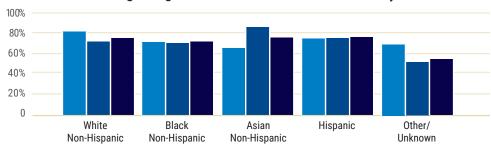

ort Public Schools via EdSight. Data provided for 2017-2018, 2018-2019 school years.
- 4) Source: Connecticut Department of Education via Edsight Trends in Enrollment, Credit Attainment & Remediation Report (P20Win) 2015, 2016, 2017.
- 5) Source: American Community Survey, 2013-2017 Five Year Estimates
- 6) Source: Bridgeport Hospital and St. Vincent's Medical Center. Data for July 1 to June 30, 2015-16, 2016-2017, 2017-2018.
- 7) Source: Bridgeport Public Schools. Data provided for 2018-2019 school years.
- 8) Source: National Student Clearinghouse. 2010-2012 cohorts. Report published on 4/11/2019.



### Bridgeport Disaggregated Data

#### Mothers Beginning Pre-Natal Care in First Trimester by Payer of Delivery (1)



#### Mothers Beginning Pre-Natal Care in First Trimester by Race (1)



#### Mothers Beginning Pre-Natal Care in First Trimester by Level of Education (1)



#### Mothers Beginning Pre-Natal Care in First Trimester by Age (1)



#### High School Graduation Rates by Race (2018-2019) (3)



#### Fifth Graders Scoring at Level 3 or Level 4 on SBAC Math by Race (2018-2019) (3)



#### Third Graders Scoring at Level 3 or Level 4 on SBAC English Language Arts by Race (2018-2019) (3)



- 1) Source: Connecticut Department of Public Health, HSS Section, Oct 2019. Data for 2016, 2017, 2018 births.
- 3) Source: Bridgeport Public Schools via EdSight. Data provided for 2018-2019 school years.