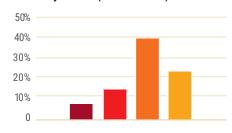

#### Fifth Graders Scoring at Level 3 or Level 4 on SBAC Math by Race (2018-2019) (3)