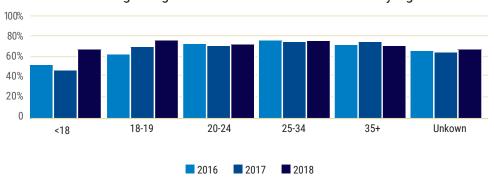

nrollment, Credit Attainment & Remediation Report (P20Win) 2015, 2016, 2017.
- 5) Source: American Community Survey, 2013-2017 Five Year Estimates
- 6) Source: Bridgeport Hospital and St. Vincent's Medical Center. Data for July 1 to June 30, 2015-16, 2016-2017, 2017-2018.
- 7) Source: Bridgeport Public Schools. Data provided for 2018-2019 school years.
- 8) Source: National Student Clearinghouse. 2010-2012 cohorts. Report published on 4/11/2019.



### Bridgeport Disaggregated Data

#### Mothers Beginning Pre-Natal Care in First Trimester by Payer of Delivery (1)



#### Mothers Beginning Pre-Natal Care in First Trimester by Race (1)



#### Mothers Beginning Pre-Natal Care in First Trimester by Level of Education (1)



#### Mothers Beginning Pre-Natal Care in First Trimester by Age (1)



#### High School Graduation Rates by Race (2018-2019) (3)



#### Fifth Graders Scoring at Level 3 or Level 4 on SBAC Math by Race (2018-2019) (3)



#### Third Graders Scoring at Level 3 or Level 4 on SBAC English Language Arts by Race (2018-2019) (3)



- 1) Source: Connecticut Department of Public Health, HSS Section, Oct 2019. Data for 2016, 2017, 2018 births.
- 3) Source: Bridgeport Public Schools via EdSight. Data provided for 2018-2019 school years.