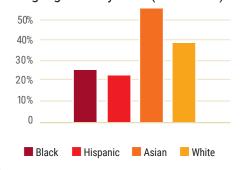

#### Third Graders Scoring at Level 3 or Level 4 on SBAC English Language Arts by Race (2018-2019) (3)

- 1) Source: Connecticut Department of Public Health, HSS Section, Oct 2019. Data for 2016, 2017, 2018 births.
- 3) Source: Bridgeport Public Schools via EdSight. Data provided for 2018-2019 school years.